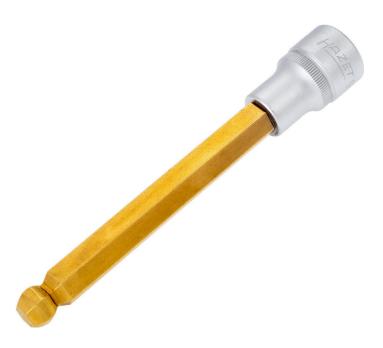

## Product data sheet 986 KK-12 EAN-No. 4000896052141

Size 12 mm ⋅ 125 ½ ⋅ O

- Especially for working in areas with restricted access (e.g. engine compartment)
- · Long design
- · With ball-head
- With knurling
- Surface: TIN
- Made in Germany
- Drive: 125 1/2
- Output: O
- Wrench size: 12 mm
- Dimensions / length: 140 mm
- Length I1: 102 mmNet weight: 0.16 kg
- For manual operation