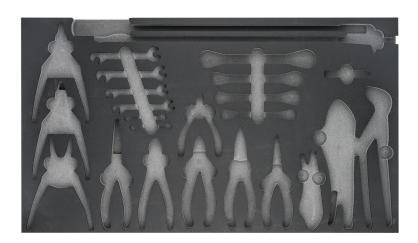

## 2-component soft foam insert · empty

For 163-319/25

· Made in Germany

HAZET Safety-Insert-System (SIS)

- Safety and organisation for your workplace
- Perfect organisation system so you can keep track of where your tools are stored
- Save time by having your tools easy to find and access
- Recessed grips for rapid tool removal
- Quick and reliable completeness check the two-coloured soft foam insert clearly shows where tools are missing
- Precisely milled recesses hold every tool in place and prevent it from wobbling out of place. Optimum fit and space utilisation
- Effective protection against dirt and impact keeps your tools in perfect condition
- High-quality, durable PE foam (polyethylene foam) without chemical vapours. Resistant to oil and chemicals
- Easy-care and simple to clean: brush under running water dry done
- For your tool trolley or work bench
- Unlimited combination options