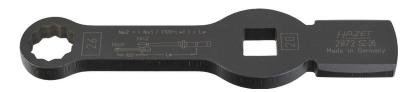

## Product data sheet 2872 SZ-26 EAN-No. 4000896203727

Size 26 mm ⋅ 20 3/4" ⋅ ●

## Application:

Operation of brake calliper screws in commercial vehicles

- The 12-point profile allows application even in areas with hard-to-reach screw connections E.g. for **DAF** XF95/ XF105/ XF
- Controlled screw tightening with torque wrench according to manufacturer's specifications
- Spanner flat with laser-engraved formula for calculating the correct effective length
- Made in Germany
- Drive: 20 3/4"
- Output:
- Wrench size: 26 mm
- Dimensions / length: 219 mm
- For manual operation