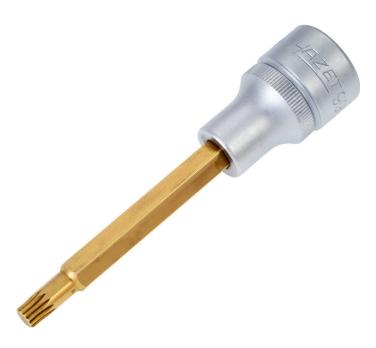

## Product data sheet 990 LG-6 EAN-No. 4000896056248

Size M6 · 125 1/2 · ○

- Long design
- With knurling
- Surface: TIN
- Made in Germany
- Drive: 125 1/2
- Output: O
- Wrench size: · M6
- Dimensions / length: 100 mm
- Length I1: 62 mmNet weight: 0.08 kg
- For manual operation