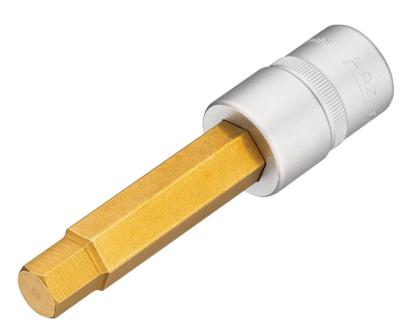

## Size 12 mm · 125 1/2 · O

- Long design
- · With knurling
- Surface: TIN
- DIN 7422
- Made in Germany
- Drive: 125 1/2
- Output: O
- Wrench size: 12 mmDimensions: 100 mmLength I1: 62 mm
- For manual operation