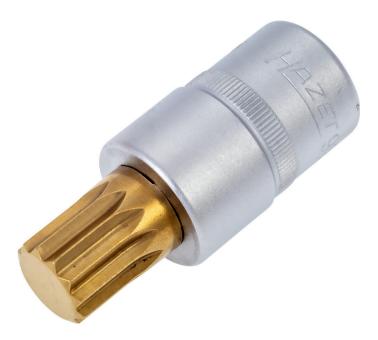

## Application:

Operating brake calliper mounting screws on VW Touareg

- Short design
- With knurling
- Surface: TIN
- Made in Germany
- Drive: 125 1/2
- Output: O
- Wrench size: · M16
- Dimensions / length: 60 mm
- Length I1: 22 mm
- Net weight: 0.14 kg
- For manual operation