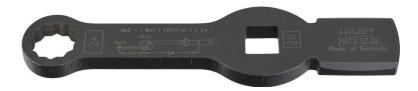

## Size 24 mm · 20 34 · •

## Application:

Operation of brake calliper screws in commercial vehicles

• The 12-point profile allows application even in areas with hard-to-reach screw connections

For e.g. SAF-brake calliper on MERCEDES-BENZ Atego and Actros

- Controlled screw tightening with torque wrench according to manufacturer's specifications
- Spanner flat with laser-engraved formula for calculating the correct effective length
- Made in Germany
- Drive: 20 3/4"
- Output:
- Wrench size: 24 mm
- Dimensions: 219 mm
- For manual operation