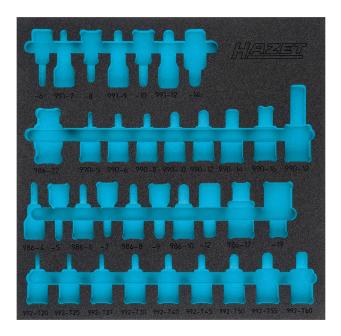

## 2-component soft foam insert · empty

For 163-407/35

- Made in Germany
- Dimensions / length: 344 mm x 342 mm
- Order system size: 2/3 (344 x 342 mm)

HAZET Safety-Insert-System (SIS)

- Safety and organisation for your workplace
- Perfect organisation system so you can keep track of where your tools are stored
- Save time by having your tools easy to find and access
- Recessed grips for rapid tool removal
- Quick and reliable completeness check the two-coloured soft foam insert clearly shows where tools are missing
- Precisely milled recesses hold every tool in place and prevent it from wobbling out of place. Optimum fit and space utilisation
- Effective protection against dirt and impact keeps your tools in perfect condition
- High-quality, durable PE foam (polyethylene foam) without chemical vapours. Resistant to oil and chemicals
- Easy-care and simple to clean: brush under running water dry done
- For your tool trolley or work bench
- Unlimited combination options