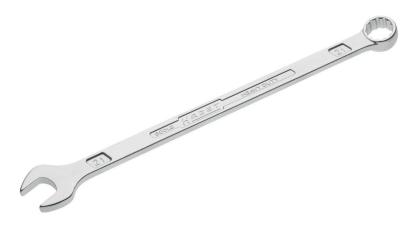

## Size 21 mm · 1

- · Loading capacity at least twice as high as DIN
- At least 25% longer than comparable standard wrenches for greater power transmission
- · Better accessibility with low-lying screw connections
- Shank with extra sturdy double-T-profile slim design
- Extra long design
- Surface: chrome-plated
- · Made in Germany
- Output: 🕲
- Wrench size: 21 mm
- Dimensions / length: 365 mm
- Higher torque due to the long lever means: More power - less force
  - Higher torque with the same effort
  - Less effort at the same torque due to long lever arm
- High HAZET competence in the development and production of wrenches for over 100 years
- Drop forged in dies developed and produced by HAZET
- High quality in development, production, and the materials used in all HAZET wrenches offer the user the greatest possible security and protection from injury, which means: before a HAZET wrench breaks at all, it warps and "signals" the significant overload to the user!