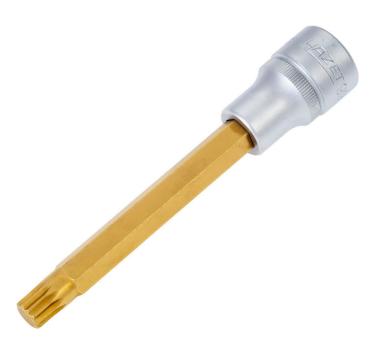

## Product data sheet 990 S Lg-10 EAN-No. 4000896047369

Size M10 · 125 1/2 · O

## Application:

Cylinder head bolts on engines of different vehicle types, e.g.  $\textbf{VW} \cdot \textbf{AUDI} \cdot \textbf{OPEL} \cdot \textbf{TOYOTA}$ 

- Extra long design
- With knurling
- Surface: 🎟
- Made in Germany
- Drive: 125 1/2
- Output: O
- Wrench size: · M10
- Dimensions / length: 120 mm
- Length I1: 82 mm
- Net weight: 0.12 kg
- For manual operation

Why choose TiN (Titanium Nitride) coating? A special coating process for extremely hard TiN coating guarantees high adhesive strength and wear resistance of the coatingParticularly suitable for continuous load, e. g. for industrial applications in industry and tradeHigher wear protection guarantees a longer lifetimePerfect fitting accuracy due to optimum coating thicknessOptimized corrosion protection

Order Number

990 S Lg-10