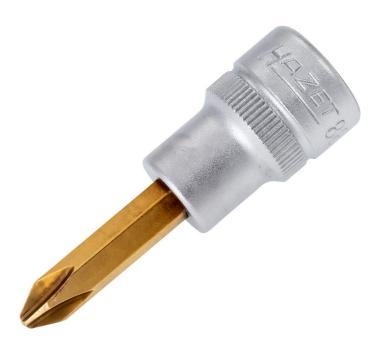

## Product data sheet 8806-PH2 EAN-No. 4000896039852

Size PH2 · 10 ⅔ · ♥

- Short design
- With knurling
- Surface: III
- Tip ISO 8764-1
- Made in Germany
- Drive: 10 3/8
- Output: O
- Wrench size: · PH2
- Dimensions / length: 50 mm
- Length I1: 23.5 mm
- Net weight: 0.03 kg
- For manual operation

## Why choose TiN (Titanium Nitride) coating?

- A special coating process for extremely hard TiN coating guarantees high adhesive strength and wear resistance of the coating
- Particularly suitable for continuous load, e. g. for industrial applications in industry and trade
- Higher wear protection guarantees a longer lifetime
- Perfect fitting accuracy due to optimum coating thickness
- Optimised corrosion protection

Order Number

8806-PH 2