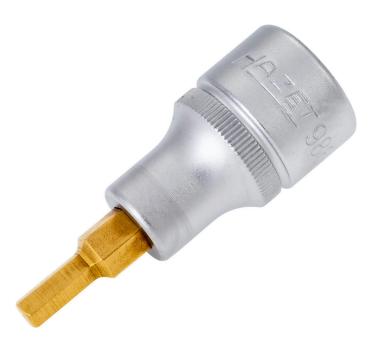

## **Product data sheet**

986-5 EAN-No. 4000896**046935** 

Size 5 mm · 125 1/2 · O

- Short design
- · With knurling
- Surface: TIN
- DIN 7422
- Made in Germany
- Drive: 125 1/2
- Output: O
- Wrench size: 5 mm
- Dimensions / length: 60 mm
- Length I1: 22 mm
- Net weight: 0.07 kg
- For manual operation

Not according to DIN

Why choose TiN (Titanium Nitride) coating? A special coating process for extremely hard TiN coating guarantees high adhesive strength and wear resistance of the coatingParticularly suitable for continuous load, e. g. for industrial applications in industry and tradeHigher wear protection guarantees a longer lifetimePerfect fitting accuracy due to optimum coating thicknessOptimized corrosion protection

Order Number 986-5