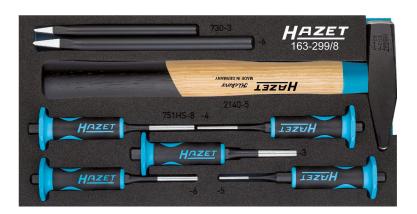

## Product data sheet 163-299/8 EAN-No. 4000896186723

## 1/3 (342 x 172 mm) / also for HAZET 165-L · 8-pieces

- HAZET Safety-Insert-System (SIS)
- Made in Germany
- Dimensions: 342 mm x 172 mm
- Net weight: 1.68 kg
- Order system size: 1/3 (342 x 172 mm) / also for HAZET 165-L

## HAZET Safety-Insert-System (SIS)

- Safety and organisation for your workplace
- Perfect organisation system so you can keep track of where your tools are stored
- Save time by having your tools easy to find and access
- Recessed grips for rapid tool removal
- Quick and reliable completeness check the two-coloured soft foam insert clearly shows where tools are missing
- Precisely milled recesses hold every tool in place and prevent it from wobbling out of place. Optimum fit and space utilisation
- Effective protection against dirt and impact keeps your tools in perfect condition
- High-quality, durable PE foam (polyethylene foam) without chemical vapours. Resistant to oil and chemicals
- Easy-care and simple to clean: brush under running water dry done
- For your tool trolley or work bench
- Unlimited combination options
- Number of tools: 8

**Order Number** 163-299/8

730 730-3 • 730-6

2140-50