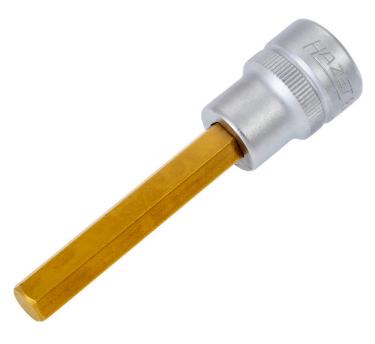

## Product data sheet 8801-8 EAN-No. 4000896039425

Size 8 mm • 10 3/6 • O

- Short design
- With knurling
- Surface: III
- DIN 7422
- Made in Germany
- Drive: 10 3/8
- Output: O
- Wrench size: 8 mm
- Dimensions / length: 75 mm
- Length I1: 48.5 mm
- Net weight: 0.06 kg
- For manual operation