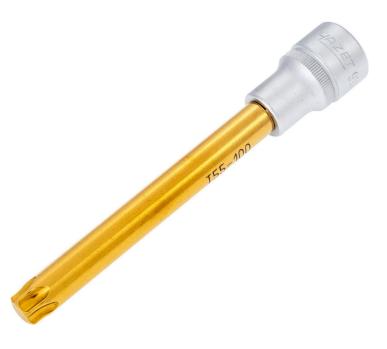

## Product data sheet 992 S Lg-T 55 EAN-No. 4000896**047642**

Size T55 · 12 1/2 · O

## Application:

Cylinder head screw connection (for inside TORX<sup>®</sup> screws)

- Extra long design
- Surface: III
- Made in Germany
- Drive: 125 1/2
- Output: O
- Wrench size: · T55
- Dimensions / length: 138 mm
- Length I1: 102 mm
- Net weight: 0.15 kg