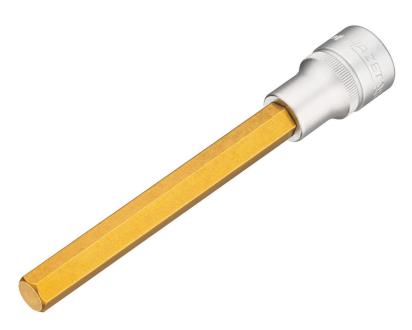

## Product data sheet 986 SL-11 EAN-No. 4000896232314

Size 11 mm · 125 1/2 · O

- Extra long design
- With knurling
- Surface: TIN
- DIN 7422
- Made in Germany
- Drive: 125 1/2
- Output: O
- Wrench size: 11 mmDimensions: 140 mmLength I1: 102 mm
- For manual operation