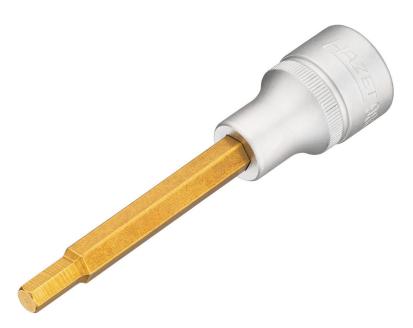

## Product data sheet 986 L-6 EAN-No. 4000896232611

## Size 6 mm · 125 1/2 · O

- Long design
- · With knurling
- Surface: TIN
- DIN 7422
- Made in Germany
- Drive: 125 1/2
- Output: O
- Wrench size: 6 mm
- Dimensions: 100 mm
- Length I1: 62 mm
- For manual operation