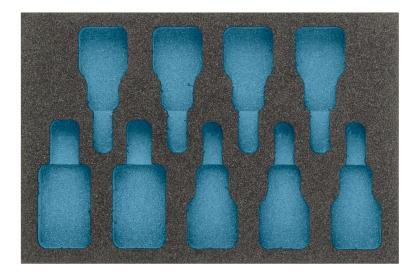

## $\textbf{2-component soft foam insert} \cdot \texttt{empty}$

- For 163-271/9 · 992/9
- Made in Germany
- Dimensions / length: 172 mm x 114 mm
- Order system size: 1/9 (172 x 114 mm) / also for HAZET 165-S
- HAZET Safety-Insert-System (SIS)
- Safety and organisation for your workplace
- Perfect organisation system so you can keep track of where your tools are stored
- · Save time by having your tools easy to find and access
- Recessed grips for rapid tool removal
- Quick and reliable completeness check the two-coloured soft foam insert clearly shows where tools are missing
- · Precisely milled recesses hold every tool in place and prevent it from wobbling out of place. Optimum fit and space utilisation
- · Effective protection against dirt and impact keeps your tools in perfect condition
- High-quality, durable PE foam (polyethylene foam) without chemical vapours. Resistant to oil and chemicals
- Easy-care and simple to clean: brush under running water dry done
- For your tool trolley or work bench
- Unlimited combination options