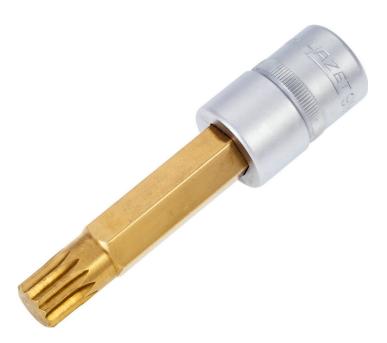

## Product data sheet 990 LG-14 EAN-No. 4000896065240

Size M14 · 125 1/2 · ○

## Application:

Cylinder head bolts on VM diesel engines, e.g. CHRYSLER (XZN screws)

- Long design
- With knurling
- Surface: TIN
- Made in Germany
- Drive: 125 1/2
- Output: O
- Wrench size: · M14
- Dimensions / length: 100 mm
- Length I1: 62 mm
- Net weight: 0.18 kg
- For manual operation