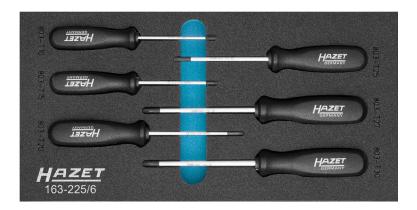

## 1/3 (342 x 172 mm) / also for HAZET 165-L $\cdot$ 6-pieces $\cdot$ T10 – T30 $\cdot$ O

- HAZET Safety-Insert-System (SIS)
- Safety-Insert-System, 2-component soft foam insert. Insert also suitable for HAZET Assistent
- Made in Germany
- Output: O
- Dimensions / length: 342 mm x 172 mm
- Net weight: 0.29 kg
- Order system size: 1/3 (342 x 172 mm) / also for HAZET 165-L
- HAZET Safety-Insert-System (SIS)
- Safety and organisation for your workplace
- Perfect organisation system so you can keep track of where your tools are stored
- · Save time by having your tools easy to find and access
- Recessed grips for rapid tool removal
- Quick and reliable completeness check the two-coloured soft foam insert clearly shows where tools are missing
- · Precisely milled recesses hold every tool in place and prevent it from wobbling out of place. Optimum fit and space utilisation
- · Effective protection against dirt and impact keeps your tools in perfect condition
- High-quality, durable PE foam (polyethylene foam) without chemical vapours. Resistant to oil and chemicals
- Easy-care and simple to clean: brush under running water dry done
- For your tool trolley or work bench
- Unlimited combination options
- Number of tools: 6