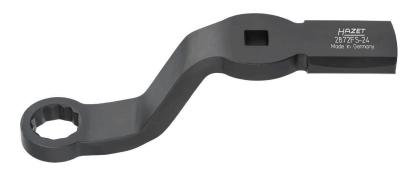

## Product data sheet 2872 FS-24 EAN-No. 4000896209989

Size 24 mm ⋅ 125 1/2 ⋅ ●

## Application:

Operation of brake cylinder screw connections

- Use in trucks, buses, trailers and trailer axles without removing the wheel
- Even for brake cylinder screw connections protruding far into the rim
- Laser-engraved formula for rapid conversion of the tightening torque specified by the manufacturer
- 2 impact areas enable the force to be applied using a hammer
- About 20 minutes time saving
- Highly stable and resilient
- Made in Germany
- Drive: 125 1/2
- Output:
- Wrench size: 24 mm
- For manual operation