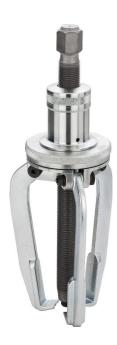

## Product data sheet 1785-150 EAN-No. 4000896133154

- Easy application due to quick pulling system
- Precisely manufactured head allowing quick and accurate application
- High-quality steel and thermo-chemical treatment providing a high pressure capacity of the spindle and a high tensile capacity of the hooks
- Flexible, interchangeable spindle tip provides various application possibilities
- Hooks open by simple rotation and enclose automatically the part to be pulled out, even for vertical application (no readjustment necessary)
- Encapsulated mechanics, maintenance-free
- Made in Germany
- Net weight: 2.56 kg