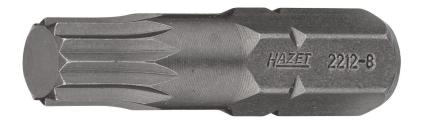

## Product data sheet 2212-8 EAN-No. 4000896056422

Size M8 • **②** 5/6 • ○

- DIN 65254, Hexagon drive ISO 1173 C8 (5/16")
- · Made in Germany
- Drive: 🛮 546
- Output: O
- Wrench size: · M8
- Dimensions / length: 32 mm
- Net weight: 0.01 kg
- For manual operation
- Special purpose steel for excessive use
- High-precision, close-tolerance fabrication of tips and edges
- For electric and pneumatic screwdrivers as well as for manual operation
- Tough and hard for threaded screws (hard screw-joint)
- Permanent hardness of 59-61 HR C for high demands in trade and industry
- High torque values, well above DIN standard, over a long service life