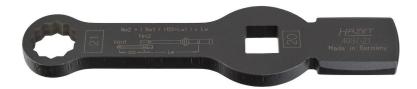

## Application:

Operating the tight cardan shaft screw connection, even when the space available is limited

• The 12-point profile allows application even in areas with hard-to-reach screw connections

For **MAN** commercial vehicle cardan shaft screw connections

- Laser-engraved formula for rapid conversion of the tightening torque specified by the manufacturer
- Especially suitable for all repairs on the go, where no working pit is available
- 2 impact areas enable the force to be applied using a hammer
- Highly stable and resilient
- Made in Germany
- Drive: 20 3/4
- Output:
- Wrench size: 21 mm
- Dimensions / length: 215 mm
- For manual operation