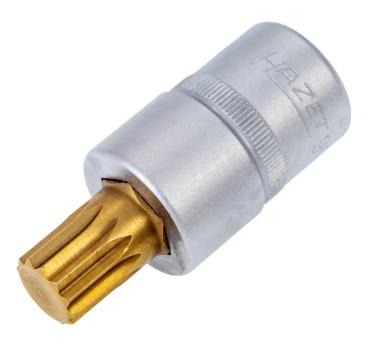

## Product data sheet 990-14 EAN-No. 4000896047284

Size M14 · 125 1/2 · ○

- Short design
- With knurling
- Surface: TIN
- Made in Germany
- Drive: 125 1/2
- Output: O
- Wrench size: · M14
- Dimensions / length: 58 mm
- Length I1: 20 mm
- Net weight: 0.1 kg
- For manual operation