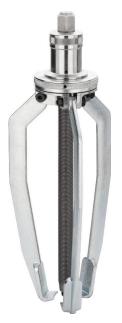

## Product data sheet 1785-250 EAN-No. 4000896133161

- Easy application due to quick pulling system
- Precisely manufactured head allowing quick and accurate application
- High-quality steel and thermo-chemical treatment providing a high pressure capacity of the spindle and a high tensile capacity of the hooks
- Flexible, interchangeable spindle tip provides various application possibilities
- Hooks open by simple rotation and enclose automatically the part to be pulled out, even for vertical application (no readjustment necessary)
- Encapsulated mechanics, maintenance-free
- Made in Germany
- Net weight: 3.7 kg