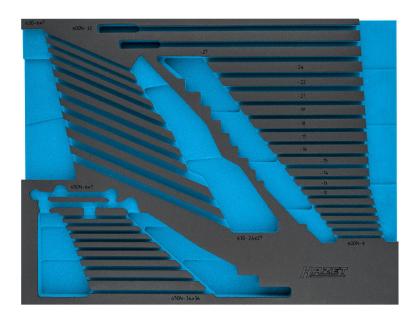

## 2-component soft foam insert · empty

For 163-525/40

- Made in Germany
- Dimensions / length: 519 mm x 392 mm
- Order system size: 3/3+ (519 x 392 mm)

HAZET Safety-Insert-System (SIS)

- Safety and organisation for your workplace
- Perfect organisation system so you can keep track of where your tools are stored
- Save time by having your tools easy to find and access
- Recessed grips for rapid tool removal
- Quick and reliable completeness check the two-coloured soft foam insert clearly shows where tools are missing
- Precisely milled recesses hold every tool in place and prevent it from wobbling out of place. Optimum fit and space utilisation
- Effective protection against dirt and impact keeps your tools in perfect condition
- High-quality, durable PE foam (polyethylene foam) without chemical vapours. Resistant to oil and chemicals
- Easy-care and simple to clean: brush under running water dry done
- For your tool trolley or work bench
- Unlimited combination options