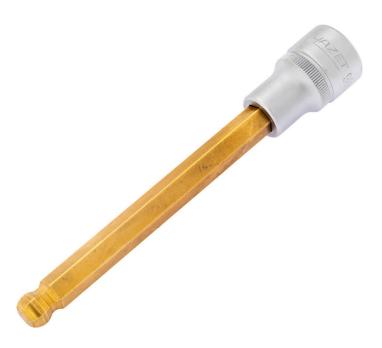

## Product data sheet 986 KK-10 EAN-No. 4000896052134

Size 10 mm · 25 1/2 · O

- Especially for working in areas with restricted access (e.g. engine compartment)
- Long design
- With ball-head
- With knurling
- Surface: TIN
- Made in Germany
- Drive: 125 1/2
- Output: O
- Wrench size: 10 mm
- Dimensions / length: 140 mm
- Length I1: 102 mmNet weight: 0.14 kg
- For manual operation