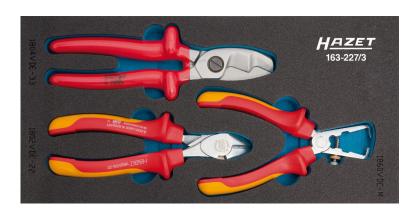

## Product data sheet 163-227/3 EAN-No. 4000896177868

## 1/3 (342 x 172 mm) / also for HAZET 165-L · 3-pieces

- HAZET Safety-Insert-System (SIS)
- Safety-Insert-System, 2-component soft foam insert.
  Insert also suitable for HAZET Assistent
- Surface: with protective insulation
- IEC 60900:2018
- Made in Germany
- Dimensions: 342 mm x 172 mm
- & @
- Net weight: 0.8 kg
- Order system size: 1/3 (342 x 172 mm) / also for HAZET 165-L

HAZET Safety-Insert-System (SIS)

- Safety and organisation for your workplace
- Perfect organisation system so you can keep track of where your tools are stored
- Save time by having your tools easy to find and access
- Recessed grips for rapid tool removal
- Quick and reliable completeness check the two-coloured soft foam insert clearly shows where tools are missing
- · Precisely milled recesses hold every tool in place and prevent it from wobbling out of place. Optimum fit and space utilisation
- Effective protection against dirt and impact keeps your tools in perfect condition
- High-quality, durable PE foam (polyethylene foam) without chemical vapours. Resistant to oil and chemicals
- Easy-care and simple to clean: brush under running water dry done
- For your tool trolley or work bench
- Unlimited combination options
- Number of tools: 3

| Order Number          | 163-227/3 |  |
|-----------------------|-----------|--|
| Protoctive inculation | A A       |  |