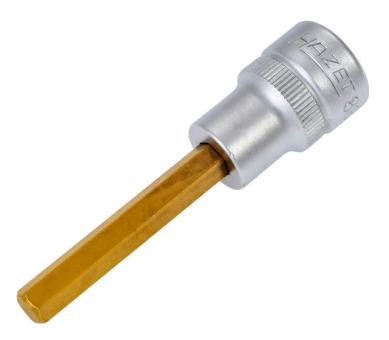

## Application:

Coolant pump screw connection (water pump s 6 mm)

- · Short design
- With knurling
- Surface: TIN
- DIN 7422
- Made in Germany
- Drive: 10 %
- Output: O
- Wrench size: 6 mm
- Dimensions / length: 65 mm
- Length I1: 38.5 mm
- Net weight: 0.04 kg
- For manual operation