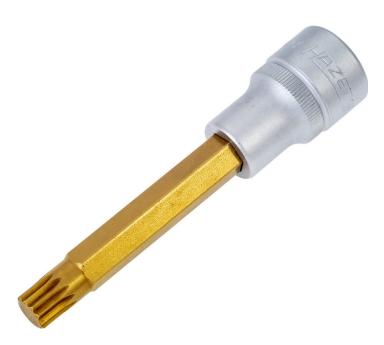

## Product data sheet 990 LG-10 EAN-No. 4000896047338

Size M10 · 125 1/2 · ○

- Long design
- · With knurling
- Surface: TIN
- Made in Germany
- Drive: 125 1/2
- Output: O
- Wrench size: · M10
- Dimensions / length: 100 mm
- Length I1: 62 mmNet weight: 0.11 kgFor manual operation