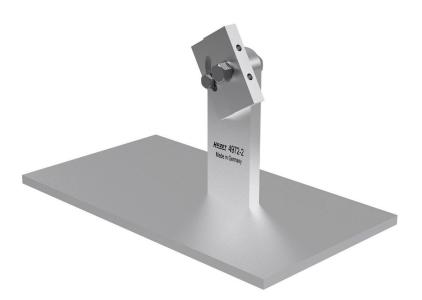

## Application:

Secure retention and movement of heavy components, e.g. when disassembling and assembling brake callipers and wheel hubs on commercial vehicles

- Allows you to work safely, without straining your back, in tight spaces in the wheel arch on trucks, buses, trailers and trailer axles
- Swivel bearing
- Use with brake calliper holder 4972-1
- For disassembly and assembly of brake callipers in trucks, buses, trailers and trailer axles that are installed in a diagonal "clockwise position between 8 o'clock and 5 o'clock"
- · Easy to set the screws, even in awkward positions
- Connect swivel bearing to brake calliper holder and place under the brake calliper with e.g. lift truck
- Makes fitting screws easier
- Takes the various installation situations of the brake callipers into consideration
- · Easy to use
- One-hand operation possible via spindle
- Second person not required
- Setting range min./max.: 716 911 mm
- Made in Germany