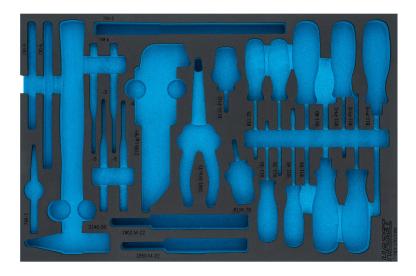

## 2-component soft foam insert · empty

For 163-120/24N

- · Made in Germany
- Dimensions: 519 mm x 342 mm
- Order system size: 3/3 (519 x 342 mm)

HAZET Safety-Insert-System (SIS)

- Safety and organisation for your workplace
- Perfect organisation system so you can keep track of where your tools are stored
- Save time by having your tools easy to find and access
- Recessed grips for rapid tool removal
- Quick and reliable completeness check the two-coloured soft foam insert clearly shows where tools are missing
- · Precisely milled recesses hold every tool in place and prevent it from wobbling out of place. Optimum fit and space utilisation
- Effective protection against dirt and impact keeps your tools in perfect condition
- High-quality, durable PE foam (polyethylene foam) without chemical vapours. Resistant to oil and chemicals
- Easy-care and simple to clean: brush under running water dry done
- For your tool trolley or work bench
- Unlimited combination options