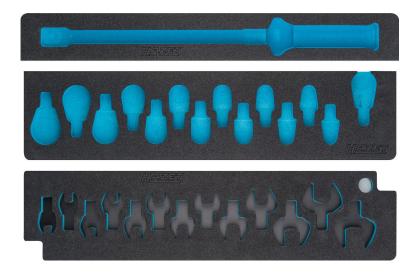

## 2-component soft foam insert · empty

For 6292-1CT/28

• Made in Germany

HAZET Safety-Insert-System (SIS)

- Safety and organisation for your workplace
- Perfect organisation system so you can keep track of where your tools are stored
- Save time by having your tools easy to find and access
- Recessed grips for rapid tool removal
- Quick and reliable completeness check the two-coloured soft foam insert clearly shows where tools are missing
- Precisely milled recesses hold every tool in place and prevent it from wobbling out of place. Optimum fit and space utilisation
- Effective protection against dirt and impact keeps your tools in perfect condition
- High-quality, durable PE foam (polyethylene foam) without chemical vapours. Resistant to oil and chemicals
- Easy-care and simple to clean: brush under running water dry done
- For your tool trolley or work bench
- Unlimited combination options