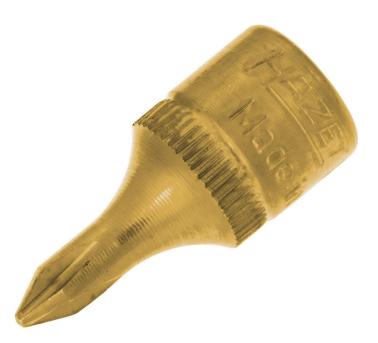

## Product data sheet 8506-PH 1 EAN-No. 4000896037285

Size PH1 ⋅ 6.3 1/4" ⋅ •

- With knurling
- Surface: TIN
- Tip according to ISO 8764-1
- Made in Germany
- Drive: 6.3 1/4"
- Output: •
- Wrench size: · PH1
- Dimensions / length: 28 mm
- Length I1: 16 mmNet weight: 0.01 kg
- For manual operation