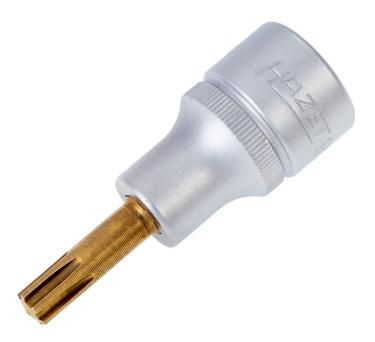

## **991-7** EAN-No. 4000896**132799**

Size M7 · 125 1/2 · ○

## Application:

Car body and engine work on FIAT e.g. for camshaft, housing and spark plug covers

- Short design
- With knurling
- Surface: TIN
- Made in Germany
- Drive: 125 1/2
- Output: O
- Wrench size: · M7
- Dimensions / length: 63 mm
- Length I1: 25 mm
- Net weight: 0.07 kg
- For manual operation