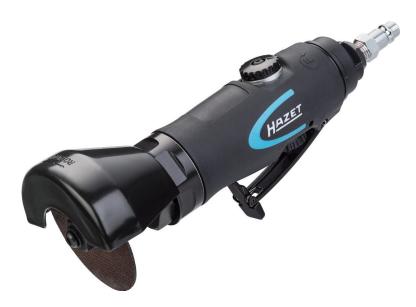

## Length: 207 mm

- Processing of workpieces even in areas with very restricted access
- For cut-off wheels 76 x 2.1 x 10 mm
- Wheel holder: 10 mm
- Continuous speed regulation on the bottom of the device
- Direction of movement (right/left) on the upper side of the device can be selected for controlling the flying sparks as well as for improving the ergonomic working posture
- Including 1 cut-off wheel
- Air connection inlet: inside thread (IG) 12.91 mm (1/4"  $\,$  )
- Coupler plug: Nominal size 7.2 (included)
- Hose diameter (recommended): 10 mm
- Working pressure (bar): 6.3
- Sound power level: 88 db(A) Lp W
- Vibration acceleration: 1.80 m/s2
- Power in watts: 522 Watt
- Cold insulated handle
- Dimensions: 207 mm
- Net weight: 0.9 kg
- Sound pressure level: 88 dB(A) Lp A
- Revolutions per minute: 2000 18000
- Air requirement: 114 l/min (1.9 l/sec)

## Handle

Order Number

Cold insulated handle

9033-10