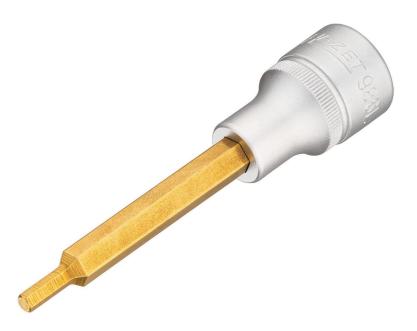

## Product data sheet 986 L-4 EAN-No. 4000896232635

Size 4 mm · 125 1/2 · O

- Long design
- With knurling
- Surface: TIN
- DIN 7422
- Made in Germany
- Drive: 125 1/2
- Output: O
- Wrench size: 4 mm
- Dimensions / length: 100 mm
- Length I1: 62 mm
- For manual operation