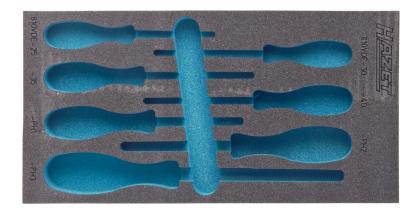

## **2-component soft foam insert** · empty For 163-229/7

- Made in Germany
- Dimensions / length: 342 mm x 172 mm
- Net weight: 0.05 kg
- Order system size: 1/3 (342 x 172 mm) / also for HAZET 165-L

HAZET Safety-Insert-System (SIS)

- Safety and organisation for your workplace
- Perfect organisation system so you can keep track of where your tools are stored
- Save time by having your tools easy to find and access
- Recessed grips for rapid tool removal
- Quick and reliable completeness check the two-coloured soft foam insert clearly shows where tools are missing
- Precisely milled recesses hold every tool in place and prevent it from wobbling out of place. Optimum fit and space utilisation
- · Effective protection against dirt and impact keeps your tools in perfect condition
- High-quality, durable PE foam (polyethylene foam) without chemical vapours. Resistant to oil and chemicals
- Easy-care and simple to clean: brush under running water dry done
- For your tool trolley or work bench
- Unlimited combination options