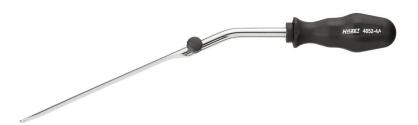

## Application:

Extraction of glued car windows

- Self-closing safety pull handles hold the sawing or cutting wire firmly
- Counterholder for guiding and retaining the cutting wire
- $\bullet\,$  Total blade length 370 mm  $\cdot$  tapered to 160 mm
- 4-point cutting wire for fast and easy cutting of nearly all adhesive beads
- Sawing wire twisted from three brass-plated steel wires for very hard or large adhesive beads
- Robust wire starter made of spring steel with large T-handle to pierce the wire through the bead
- Counterholder with long shaft and stable M4-thread secures the cutting wire from inside
- Made in Germany
- Net weight: 0.19 kg