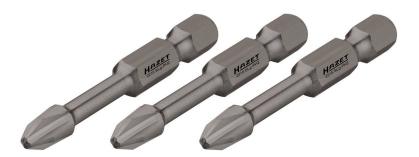

## Product data sheet 2215 S Lg-PH 2/3 EAN-No. 4000896208050

3-pieces · Size PH2 · ♥ · ◆

- Especially for use with HAZET 9010TB
- Long design
- Hexagon drive ISO 1173 C6.3 (1/4")
- Made in Germany
- Output: •
- Wrench size: · PH2
- Dimensions / length: 50 mm
- For manual and impact operation
- Special purpose steel for excessive use
- High-precision, close-tolerance fabrication of tips and edges
- For electric and pneumatic screwdrivers as well as for manual operation
- Tough and hard for threaded screws (hard screw-joint)
- Permanent hardness of 59-61 HR C for high demands in trade and industry
- High torque values, well above DIN standard, over a long service life
- Number of tools: 3