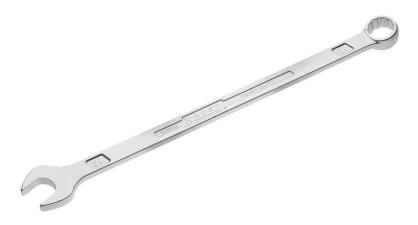

## Size 24 mm · ®

- · Loading capacity at least twice as high as DIN
- At least 25% longer than comparable standard wrenches for greater power transmission
- · Better accessibility with low-lying screw connections
- Shank with extra sturdy double-T-profile slim design
- · Extra long design
- Surface: chrome-plated
- Made in Germany
- Output: 🕲
- Wrench size: 24 mm
- Dimensions / length: 430 mm
- Higher torque due to the long lever
  - means: More power less force
  - Higher torque with the same effort
  - Less effort at the same torque due to long lever arm
- High HAZET competence in the development and production of wrenches for over 100 years
- Drop forged in dies developed and produced by HAZET
- High quality in development, production, and the materials used in all HAZET wrenches offer the user the greatest possible security and protection from injury, which means: before a HAZET wrench breaks at all, it warps and "signals" the significant overload to the user!