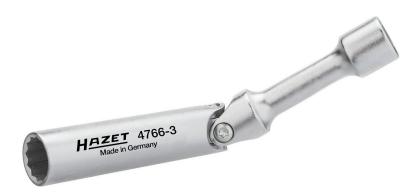

## Product data sheet 4766-3 EAN-No. 4000896199976

## Size 14 mm · 10 3/6 · ● · Form B

## 14 mm spark plug change e.g. BMW and MERCEDES-BENZ

- 12-point profile enables application of 14 mm spark plugs with 6-point and 12-point
- Fixing clamp for a firm hold and problem-free positioning and assembly of the spark plug
- Angular movement ±56°
- With hinge for working in areas with restricted access and for getting around obstructive edges
- Drive with ball race
- Made in Germany
- Drive: 10 3/8
- Output:
- Wrench size: 14 mm
- Dimensions / length: 154 mm
- Diameter d1 (output side): 19.1 mm
- Diameter d2 (drive side): 18 mm
- For manual operation