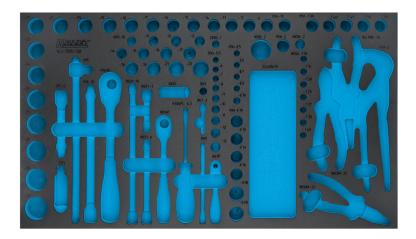

## 2-component soft foam insert · empty

For 163-508

- Made in Germany
- Dimensions / length: 691 mm x 392 mm
- Order system size: 4/3+ (691 x 392 mm)

HAZET Safety-Insert-System (SIS)

- Safety and organisation for your workplace
- Perfect organisation system so you can keep track of where your tools are stored
- Save time by having your tools easy to find and access
- Recessed grips for rapid tool removal
- Quick and reliable completeness check the two-coloured soft foam insert clearly shows where tools are missing
- Precisely milled recesses hold every tool in place and prevent it from wobbling out of place. Optimum fit and space utilisation
- Effective protection against dirt and impact keeps your tools in perfect condition
- High-quality, durable PE foam (polyethylene foam) without chemical vapours. Resistant to oil and chemicals
- Easy-care and simple to clean: brush under running water dry done
- For your tool trolley or work bench
- Unlimited combination options