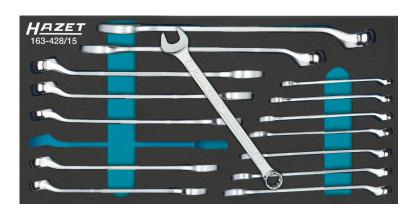

## 1/3 (342 x 172 mm) / also for HAZET 165-L · 15-pieces · 6 – 22 · 🕲

- HAZET Safety-Insert-System (SIS)
- · Made in Germany
- Output: 🚇
- Dimensions: 342 mm x 172 mm
- Order system size: 1/3 (342 x 172 mm) / also for HAZET 165-L

HAZET Safety-Insert-System (SIS)

- · Safety and organisation for your workplace
- Perfect organisation system so you can keep track of where your tools are stored
- Save time by having your tools easy to find and access
- Recessed grips for rapid tool removal
- Quick and reliable completeness check the two-coloured soft foam insert clearly shows where tools are missing
- Precisely milled recesses hold every tool in place and prevent it from wobbling out of place. Optimum fit and space utilisation
- Effective protection against dirt and impact keeps your tools in perfect condition
- High-quality, durable PE foam (polyethylene foam) without chemical vapours. Resistant to oil and chemicals
- Easy-care and simple to clean: brush under running water dry done
- For your tool trolley or work bench
- Unlimited combination options
- Number of tools: 15

**Order Number** 163-428/15

603 • **⑤** 6 • 7 • 8 • 9 603 • **⑥** 

10 • 11 • 12 • 13 • 14 • 15 •

16 • 17 • 18 • 19 • 22