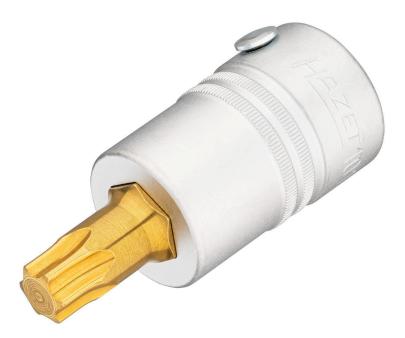

## Product data sheet 1012-T60 EAN-No. 4000896087488

Size T60 · 20 ¾ · ○

## Application:

Track rod arm fitting

- Short design
- With knurling
- With bolt for locking pin retaining
- Surface: TIN
- Made in Germany
- Drive: 20 3/4
- Output: O
- Wrench size: · T60
- Dimensions / length: 80 mm
- Length I1: 28 mm
- Net weight: 0.23 kg
- For manual operation