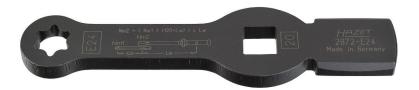

## Product data sheet 2872-E 24 EAN-No. 4000896201259

Size **E24** ⋅ 20 ¾ ⋅ **③** 

## Application:

Operation of TORX® screws on brake calliper screw connections on commercial vehicle front axles and trailing axles

- Use of the wrench for removal and installation of the brake calliper screw connections renders removal of the steering tie lever unnecessary
- For e.g. **MAN** TGA TGS TGX
- MERCEDES-BENZ Atego 970-976 Vehicles with air suspension brake calliper screw connection on the rear axle
- Controlled screw tightening with torque wrench according to manufacturer's specifications
- Spanner flat with laser-engraved formula for calculating the correct effective length
- · Made in Germany
- Drive: 20 3/4"
- Output: ®
- Wrench size: · E24
- Dimensions / length: 219 mm
- For manual operation