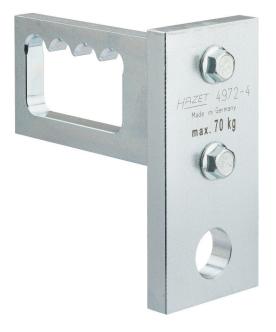

## Application:

Secure retention and movement of heavy components, e.g. when disassembling and assembling brake callipers and wheel hubs on commercial vehicles

- Allows you to work safely, without straining your back, in tight spaces in the wheel arch on trucks, buses, trailers and trailer axles
- Wheel hub holder
- Use with lifting aid 4972-3 or 4972-1/3
- Assembling and disassembling wheel hubs
- Maximum load: 70 kg
- Makes fitting screws easier
- Takes the various installation situations of the brake callipers into consideration
- · Easy to use
- One-hand operation possible via spindle
- Second person not required
- Setting range min./max.: 716 911 mm
- Made in Germany