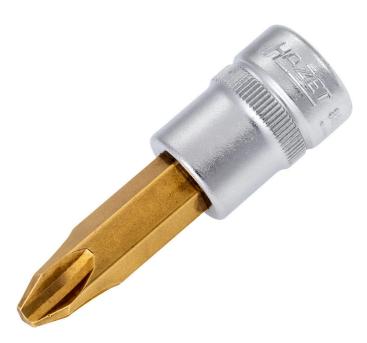

## Product data sheet 8806-PH 4 EAN-No. 4000896039876

## Size PH4 · 10 ¾ · ◆

- Short design
- With knurling
- Surface: TIN
- Tip ISO 8764-1
- Made in Germany
- Drive: 10 %
- Output: **⊙**
- Wrench size: · PH4
- Dimensions / length: 60 mm
- Length I1: 32.5 mm
- Net weight: 0.06 kg
- For manual operation

## Why choose TiN (Titanium Nitride) coating?

- A special coating process for extremely hard TiN coating guarantees high adhesive strength and wear resistance of the coating
- Particularly suitable for continuous load, e. g. for industrial applications in industry and trade
- Higher wear protection guarantees a longer lifetime
- Perfect fitting accuracy due to optimum coating thickness
- Optimised corrosion protection