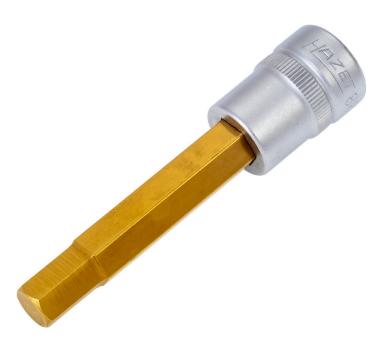

## Size 9 mm · 10 3/8 · O

- Short design
- With knurling
- Surface: TIN
- DIN 7422
- Made in Germany
- Drive: 10 %
- Output: O
- Wrench size: 9 mm
- Dimensions / length: 80 mm
- Length I1: 52.5 mm
- Net weight: 0.08 kg
- For manual operation

Order Number 8801-9